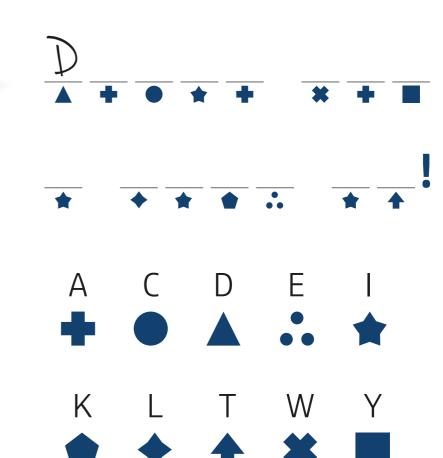

--|---|---|---|---|---|---|---|---|---|---|
| D | Α | C | ı | Α | G | S | Н | R | Υ | I | U |
| U | Т | R | А | Р | В | Т | N | D | I | Z | W |
| S | Н | Χ | М | I | S | Е | R | Т | Q | V | Н |
| Т | V | S | Υ | Ν | А | Р | Е | 0 | L | U | Е |
| Е | Е | Т | Α | F | J | W | Υ | Α | А | Т | Е |
| R | С | Е | G | N | Н | А | R | Р | J | D | L |
| L | Т | Н | В | W | D | Υ | Е | U | R | М | D |
| S | 0 | Н | G | А | S | Е | N | G | I | N | Е |
| Т | Н | G | U | Υ | S | Т | R | Z | W | С | В |
| K | В | Е | А | R | U | S | L | 0 | K | F | А |
| S | F | М | Α | Т | Н | S | R | D | N | Q | U |

#### Can you find all of these words in the wordsearch?

Dacia Drive Logan Way
Cars Road Sandero Wheel
Maths Duster Engine Stepway

#### Can you find the way to the beach?



#### Can you crack the code?







## Create



### Design your own Car!

Name: \_\_\_\_\_ Age: \_\_\_\_\_

At Dacia, we are always on the look-out for new designers to join our team! Please ask your Grown-Up to send them to our Instagram account #myDaciadesign



## Create

# DACIA

## Spot the difference!





# Colour



Colour in the letters and write down what pictures you can see that begin with each letter.